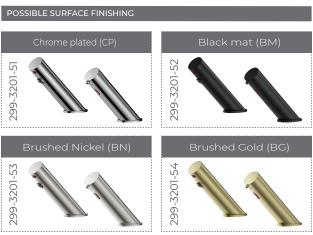

| Infra-red(IR) sensor activation                 |
| Flow rate                         | 5.7 l/min (at request 3.8, 2.0 l/min)           |
| Power supply                      | AC (110-240V)+DC (6V - 4x1.5V alkaline battery) |
| Power consuption (faucet)         | Active mode≤3.5W, Standby mode≤ 0.8mW           |
| Power consuption (soap dispenser) | Active mode≤3.5W Standby mode≤ 0.5mW            |
| Sensing distance                  | 10-30 cm (adjustable by regular magnet)         |
| Cleaning liquids type             | liquid soap, foaming soap, desinfector          |
| Warranty                          | 2 years                                         |
| Certificate                       | WRAS and CE approved, UKCA, SAA, UL             |

## TECHNICAL DATA