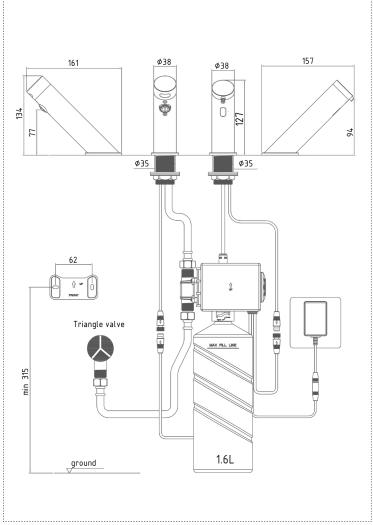

| Infra-red(IR) sensor activation                 |
| Flow rate                         | 5.7 l/min (at request 3.8, 2.0 l/min)           |
| Power supply                      | AC (110-240V)+DC (6V - 4x1.5V alkaline battery) |
| Power consuption (faucet)         | Active mode≤3.5W, Standby mode≤ 0.8mW           |
| Power consuption (soap dispenser) | Active mode≤3.5W Standby mode≤ 0.5mW            |
| Sensing distance                  | 10-30 cm (adjustable by regular magnet)         |
| Cleaning liquids type             | liquid soap, foaming soap, desinfector          |
| Warranty                          | 2 years                                         |
| Certificate                       | WRAS and CE approved, UKCA, SAA, UL             |

## TECHNICAL DATA