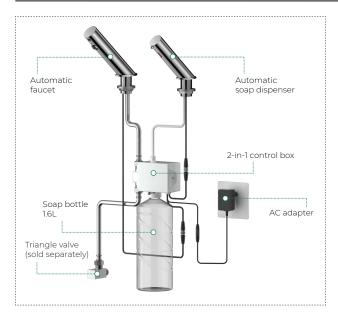

e                       | Infra-red(IR) sensor activation                 |
| Flow rate                         | 5.7 l/min (at request 3.8, 2.0 l/min)           |
| Power supply                      | AC (110-240V)+DC (6V - 4x1.5V alkaline battery) |
| Power consuption (faucet)         | Active mode≤3.5W, Standby mode≤ 0.8mW           |
| Power consuption (soap dispenser) | Active mode≤3.5W Standby mode≤ 0.5mW            |
| Sensing distance                  | 10-30 cm (adjustable by regular magnet)         |
| Cleaning liquids type             | liquid soap, foaming soap, desinfector          |
| Warranty                          | 2 years                                         |
| Certificate                       | WRAS and CE approved, UKCA, SAA, UL             |

## TECHNICAL DATA